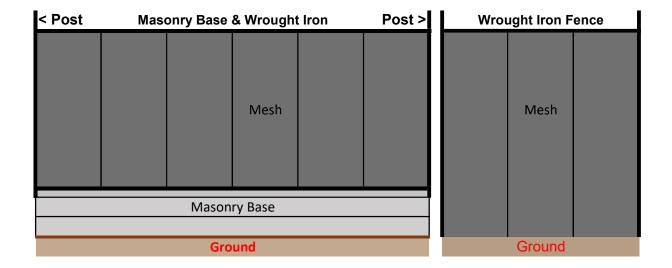

## Requirements:

Mesh must be 1/4" square and 23 gauge.

Attach mesh to the inside of the fence.

**5 ft fence** - Tack mesh at the top, middle, and bottom of each section of uprights.

6 ft fence - Tack mesh evenly in 4 locations on each section of uprights.

Paint mesh and bar stock black (or Chocolate Chunk if in Unit 46A).

If there is no masonry base, the mesh may be buried into the ground.

Any seam in the mesh must be aligned along a bar, either horizontal or vertical.