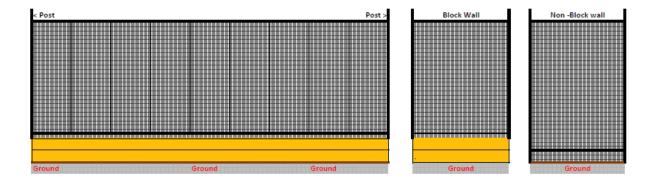

## **Requirements:**

Any modification to a shared existing metal fence will require a permission letter from your neighbor.

Screening mesh to be 1/4 inch square mesh and must cover the height of the fence. Mesh to be 23 Gauge metal.

**5 ft fence** - Mesh to be attached to the inside of the fence, must be tacked at the bottom, middle and top of each section of uprights

**6 ft fence** - Mesh to be attached to the inside of the fence, must be tacked evenly in 4 separate locations on each section of uprights

Mesh and bar stock to be painted black (or Chocolate Chunk if in Unit 46A)

If you do not have a block wall, the mesh can be buried into the ground.